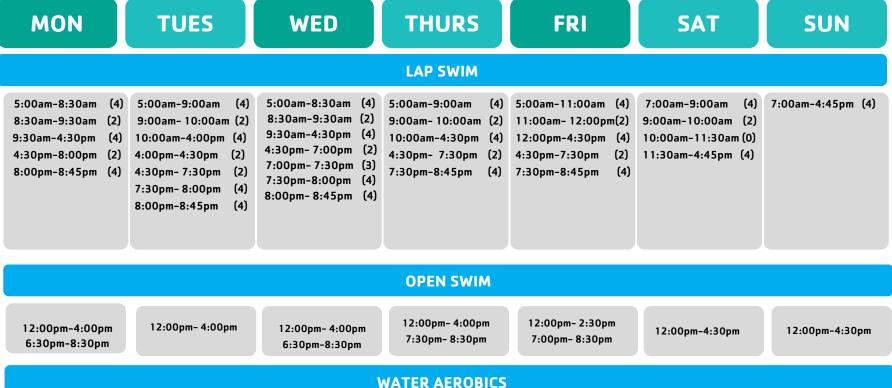

NEW BEDFORD AQUATICS POOL SCHEDULE: FEBRUARY 24TH TO APRIL 7, 2025

the

MCA

8:30am-9:15am

(shallow)

9:00am-9:45am

(deep)

WATER AEROBIC

8:30am-9:15am

(shallow)

9:00am-9:45am (deep)

CONTACT SARA WHITE WITH ANY QUESTIONS - 508.997.0734 X 122 | SWHITE@YMCASC.ORG

## **OPEN SWIM**

- AN ADULT 18 YEARS OR OLDER MUST ACCOMPANY A CHILD 7 YEARS OR YOUNGER IN THE POOL WITHIN ARMS REACH OF CHILD.
- CHILDREN 8-10 YEARS OLD MUST PASS THE SWIM TEST TO BE ALLOWED IN THE DEEP END OF THE POOL. PARENT MUST REMAIN IN THE POOL AREA.
- CHILDREN 10 YEARS OLD AND OLDER CAN BE IN THE POOL AREA ALONE BUT A PARENT MUST REMAIN ON THE Y PREMISES. ONLY TWO CHILDREN UNDER THE AGE OF 6 ARE ALLOWED PER ONE ADULT, FOUR CHILDREN MAXIMUM PER ADULT.WE HAVE FLOATATION DEVICES AVAILABLE; WE DO NOT ALLOW WATER WINGS/BLOW UP ARM FLOATS.
- PLEASE SEE LIFEGUARD FOR A FLOATATION DEVICE. ONLY NOODLES ARE TO BE USED DURING OPEN SWIM. NO INSTRUCTIONAL DEVICES.
- JUMPING AND DIVING ARE ALLOWED IN DESIGNATED AREAS ONLY. PLEASE SEE LIFEGUARD FOR LOCATION.

## LAP SWIM

- THE NUMBER IN () INDICATES THE NUMBER OF LANES AVAILABLE FOR LAP SWIM
- ALL LAP SWIMMERS MUST BE OVER THE AGE OF 16 (OR A MEMBER OF THE HURRICANES SWIM TEAM) AND BE ABLE TO SWIM 1 LAP OF THE POOL WITHOUT STOPPING.
- LAP LANES DO GET CROWDED. WHEN THERE ARE MORE THAN 3 PEOPLE IN A LANE, THE SWIMMERS MUST CIRCLE SWIM (SWIM COUNTERCLOCKWISE IN EACH LANE).